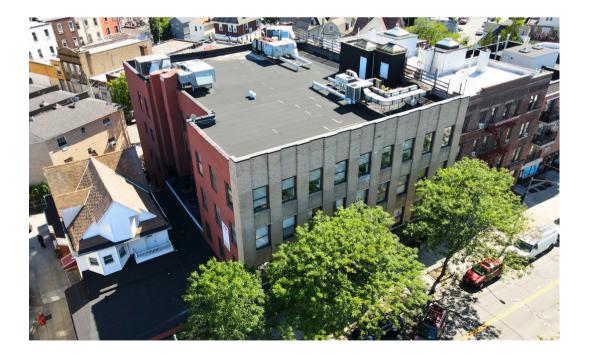

## **Property Highlights**

- 40,000 sq. ft. office building
- Elevator in building
- 3rd floor individual office suites available
- 5-minute walk to J & Z subway lines
- On-site super
- All office/professional uses accepted
- Wifi & utilities included