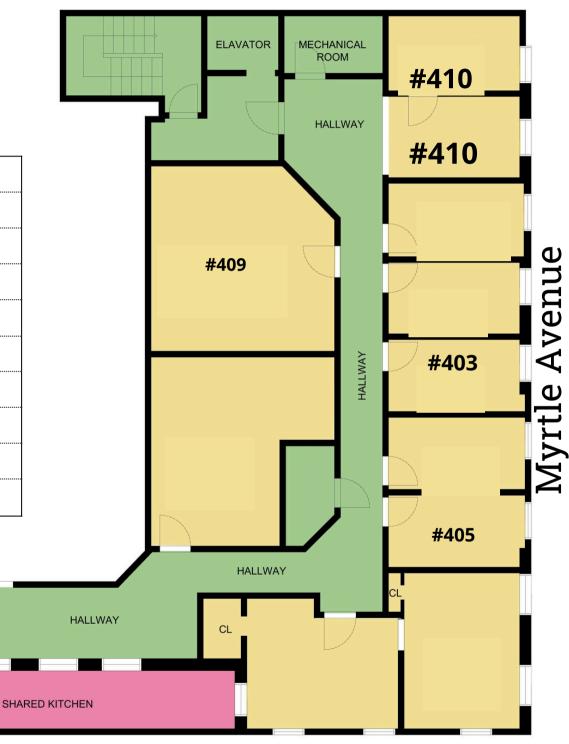

## Floor Plan- Fourth Floor

Individual Office Suites All Utilities Included + Wifi

| Suite # | Monthly Rent | Sq. Ft. |
|---------|--------------|---------|
| 410     | \$2,500      | 250     |
| 401     | Leased       | 107     |
| 402     | Leased       | 97      |
| 403     | \$750        | 105     |
| 404     | Leased       | 115     |
| 405     | \$750        | 118     |
| 407     | Leased       | 394     |
| 408     | Leased       | 308     |
| 409     | \$1,400      | 340     |

**HALLWAY** 

WOMEN'S

**RESTROOM** 

MEN'S RESTROOM