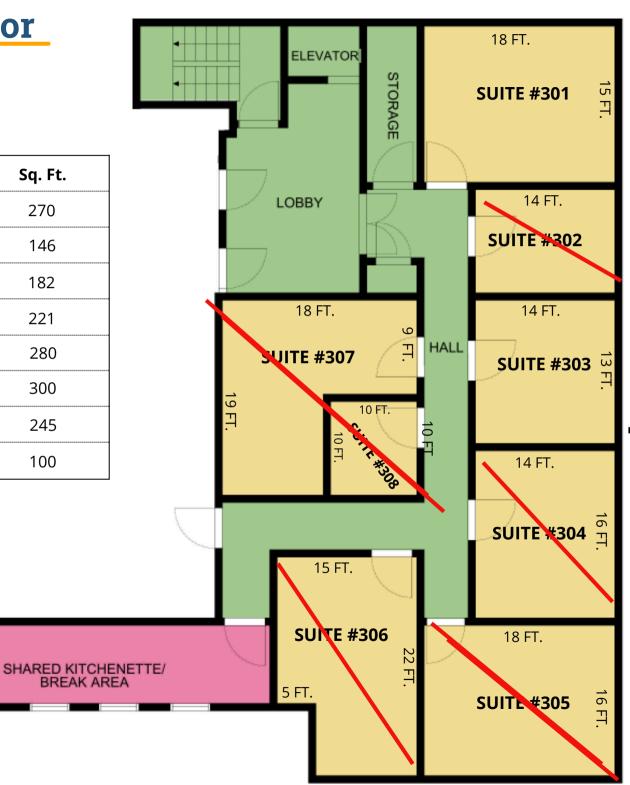

## Floor Plan- Third Floor

Individual Office Suites All Utilities Included + Wifi

> SHARED BATHROOMS

| Suite # | Monthly Rent | Sq. Ft. |
|---------|--------------|---------|
| 301     | \$1400       | 270     |
| 302     | LEASED       | 146     |
| 303     | \$900        | 182     |
| 304     | LEASED       | 221     |
| 305     | LEASED       | 280     |
| 306     | LEASED       | 300     |
| 307     | LEASED       | 245     |
| 308     | LEASED       | 100     |

SHARED L BATHROOMS