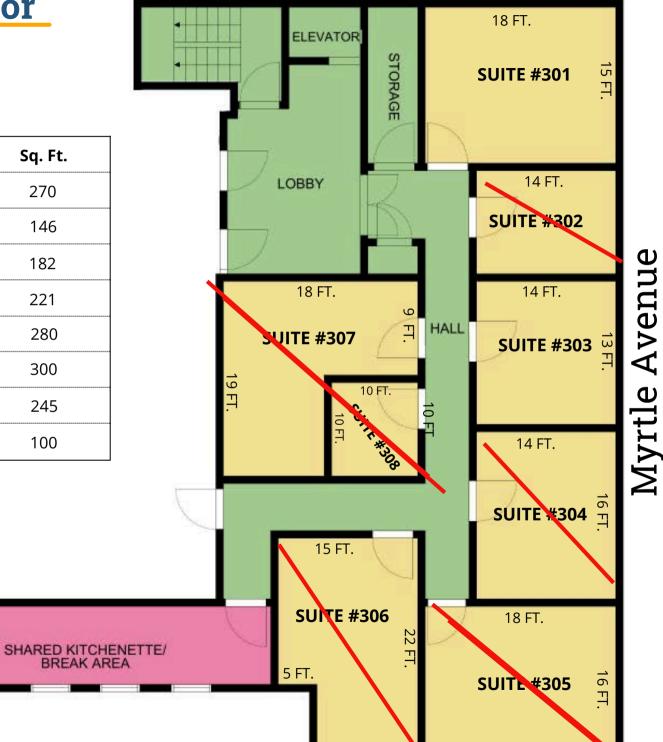

## Floor Plan- Third Floor

#### Individual Office Suites All Utilities Included + Wifi

SHARED BATHROOMS

| Suite # | Monthly Rent | Sq. Ft. |
|---------|--------------|---------|
| 301     | \$1400       | 270     |
| 302     | LEASED       | 146     |
| 303     | \$900        | 182     |
| 304     | LEASED       | 221     |
| 305     | LEASED       | 280     |
| 306     | LEASED       | 300     |
| 307     | LEASED       | 245     |
| 308     | LEASED       | 100     |