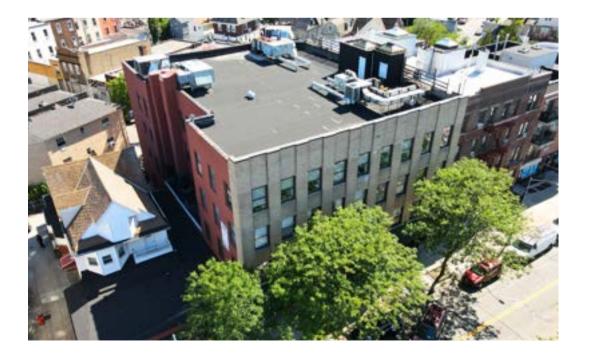

# **116-08 Myrtle Avenue** Richmond Hill, NY 11418

Lease Offering Plan

# **Property Highlights**

- 40,000 sq. ft. office building
- Elevator in building
- 5-minute walk to J & Z subway lines
- On-site super
- All office/professional uses accepted