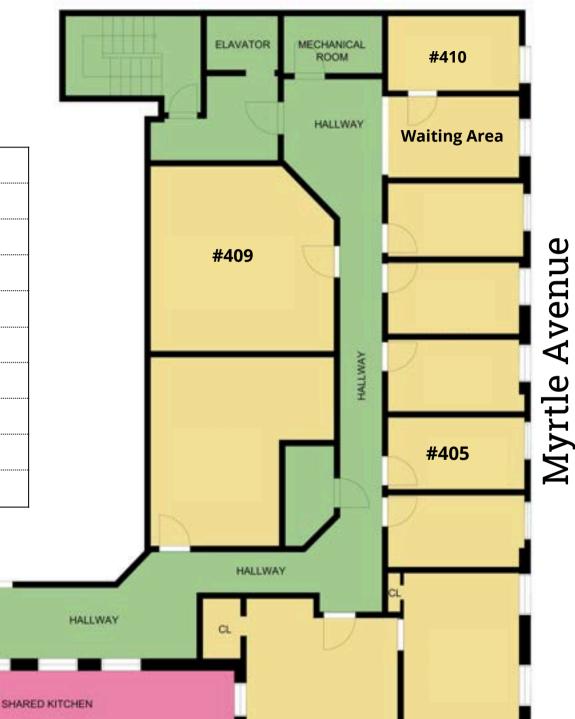

### **Floor Plan- Fourth Floor**

Individual Office Suites All Utilities Included + Wifi

| Suite # | Monthly Rent | Sq. Ft. |
|---------|--------------|---------|
| 410     | \$500        | 93      |
| 401     | Leased       | 107     |
| 402     | Leased       | 97      |
| 403     | Leased       | 105     |
| 404     | Leased       | 115     |
| 405     | \$700        | 118     |
| 407     | Leased       | 394     |
| 408     | Leased       | 308     |
| 409     | \$1,400      | 340     |