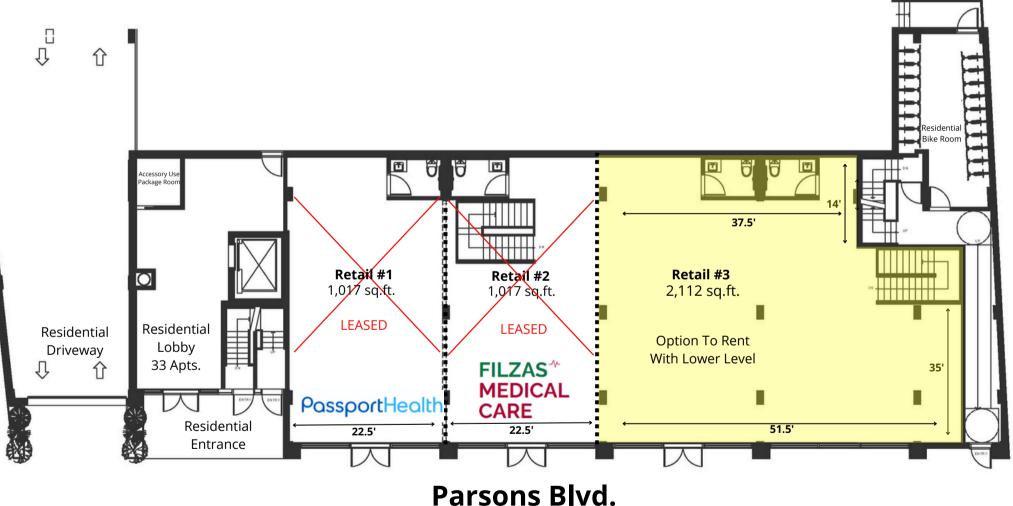

#### Parsons Blvd.

718-751-5799 | @@commercerealtygroup | info@creg.nyc

#### Located on Parsons Blvd. Right Off The Grand Central Parkway

- All Uses Considered
- Available NOW!

Retail Space #3:

- 2,112 Sq. Ft.
- Ceiling Height: 12.10" To Slab & 11.5" Finished
- Option To Rent With Lower Level