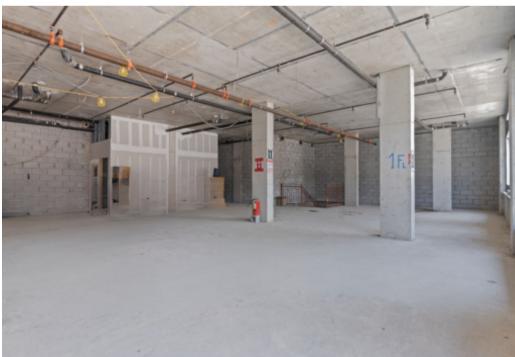

### **Ground Floor**

718-751-5799 | @@commercerealtygroup | info@creg.nyc

#### Located on Parsons Blvd. Right Off The Grand Central Parkway

- All Uses Considered
- Available NOW!

Retail Space #3:

- 2,112 Sq. Ft.
- Ceiling Height: 12.10" To Slab & 11.5" Finished
- Option To Rent With Lower Level