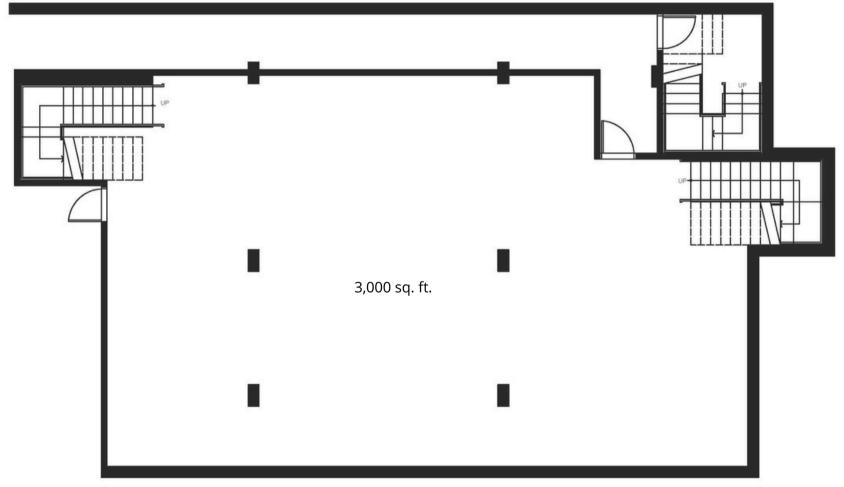

#### **Lower Level**

Lower Level:

- 3,000 Sq. Ft.
- Ceiling Height: 11 Ft.
- Separate Entrance Accessible From The Outside

Transportation:

- Bus Lines: Q25 & Q34
- Subway Lines: E & F

Asking Rent:

- Retail #3: \$46/Sq. Ft.
- Lower Level: \$20/Sq. Ft.