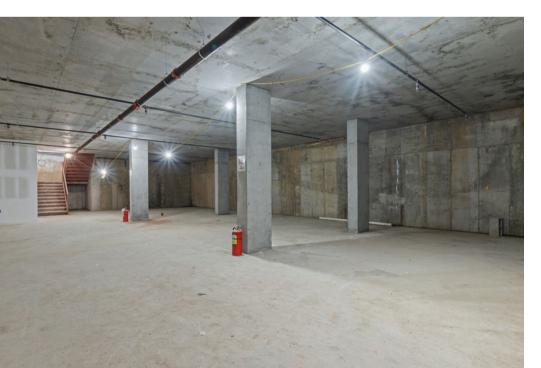

#### **Lower Level**

Lower Level:

- 3,000 Sq. Ft.
- Ceiling Height: 11 Ft.
- Separate Entrance Accessible From The Outside

Transportation:

- Bus Lines: Q25 & Q34
- Subway Lines: E & F

Asking Rent:

- Retail #3: \$46/Sq. Ft.
- Lower Level: \$20/Sq. Ft.