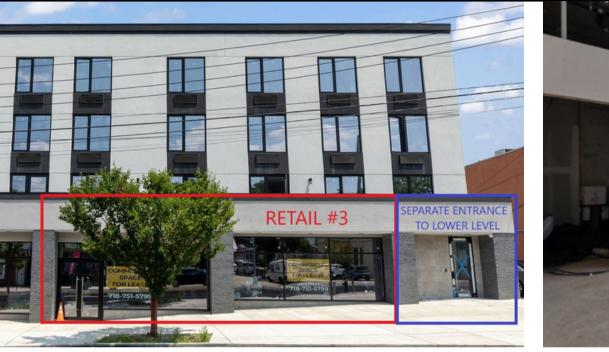

### **Ground Floor**

718-751-5799 | @@commercerealtygroup | info@creg.nyc

#### **Lower Level**

#### Located on Parsons Blvd. Right Off The Grand Central Parkway

- All Uses Considered
- Available NOW!

Retail Space #3:

- 2,112 Sq. Ft.
- Ceiling Height: 12.10" To Slab & 11.5" Finished
- Option To Rent With Lower Level

Lower Level:

- 3,000 Sq. Ft.
- Ceiling Height: 11 Ft.
- Separate Entrance Accessible From The Outside

Transportation:

- Bus Lines: Q25 & Q34
- Subway Lines: E & F

Asking Rent:

- Retail #3: \$46/Sq. Ft.
- Lower Level: \$20/Sq. Ft.