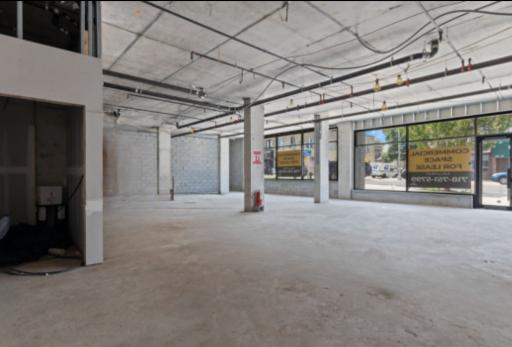

### **Ground Floor**

718-751-5799 | @@commercerealtygroup | info@creg.nyc

#### Located on Parsons Blvd. Right Off The Grand Central Parkway

- All Uses Considered
- Available NOW!

Retail Space #3:

- 2,112 Sq. Ft.
- Ceiling Height: 12.10" To Slab & 11.5" Finished
- Option To Rent With Lower Level