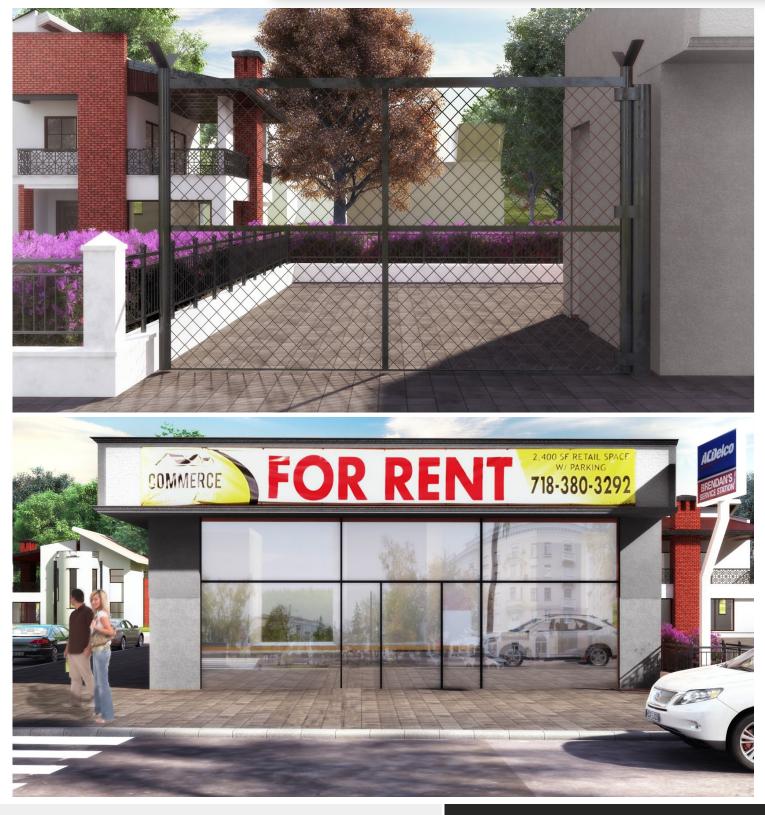

### **PROPERTY DESCRIPTION:**

- Prime Corner Retail Space for Lease
- Delivered as Vanilla Box
- Can be Built to Suit