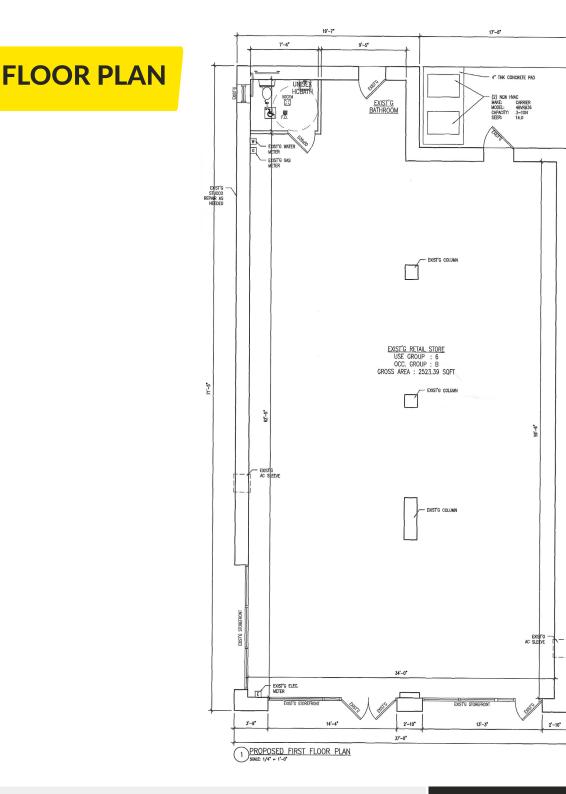

### **PROPERTY FEATURES:**

| Lot Size:              | 4,000 SF          | Parking:        | 5 Parking Spaces     |
|------------------------|-------------------|-----------------|----------------------|
| Available Sq. Footage: | 2,523 Leasable SF | Ceiling Height: | 13 Ft                |
| Zoning:                | R3-2/C2-2         | Bus Stop:       | Q65 Stop on Location |
| Pricing:               | \$7,000/month NNN |                 |                      |