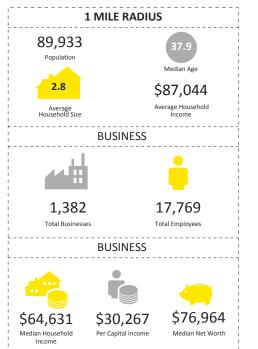

#### MARC RICHTER

Commerce Realty Group Licensed Real Estate Brokerage \$ 347.392.4487 ⊠ marcrichter56@gmail.com

https://creg.nyc/

2 77-11 164th Street 2nd Floor Fresh Meadows, NY 11366

\$30,352

Per Capital Income

\$63,017

Median Household

Income

#### MARC RICHTER

Median Net Worth

Commerce Realty Group Licensed Real Estate Brokerage 🍳 347.392.4487

⊠ marcrichter56@gmail.com

- https://creg.nyc/
- 2 77-11 164th Street 2nd Floor

Fresh Meadows, NY 11366