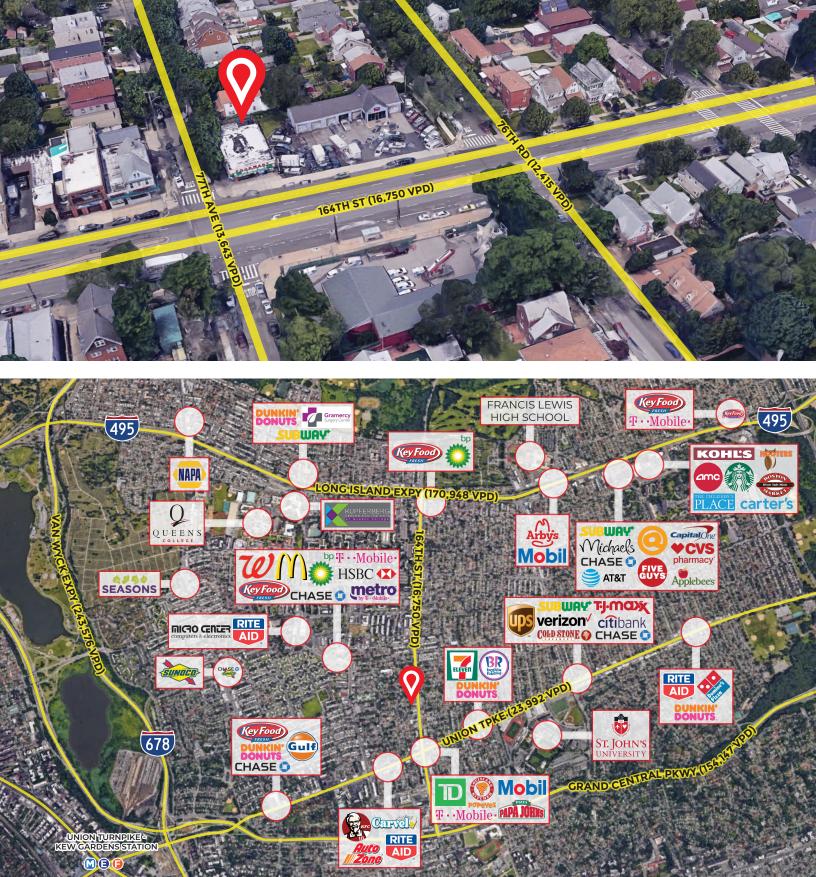

92.4487
- 🔀 marcrichter56@gmail.com
- https://creg.nyc/
- 77-11 164th Street 2nd Floor Fresh Meadows, NY 11366



## **SURVEY**



NO WARRANTY OR REPRESENTATION, EXPRESS OR IMPLIED, IS MADE S TO THE ACCURACY OF THE INFORMATION CONTAINED HEREIN, AND THE SAME IS SUBMITTED SUBJECT TO ERRORS, OMISSIONS, CHANGE OF PRICE, RENTAL OR OTHER CONDITIONS, PRIOR SALE, LEASE OR FINANCING, OR WITHDRAWAL WITHOUT NOTICE, AND OF ANY SPECIAL LISTING CONDITIONS IMPOSED BY OUR PRINCIPALS NO WARRANTIES OR REPRESENTATIONS ARE MADE AS TO THE CONDITIONO OF THE PROPERTY OR ANY HAZARDS CONTAINED THEREIN ARE ANY TO BE IMPLIED.

#### MARC RICHTER

Commerce Realty Group Licensed Real Estate Brokerage \$ 347.392.4487 ⊠ marcrichter56@gmail.com

https://creg.nyc/

2 77-11 164th Street 2nd Floor Fresh Meadows, NY 11366













\$30,352

Per Capital Income



NO WARRANTY OR REPRESENTATION, EXPRESS OR IMPLIED, IS MADE S TO THE ACCURACY OF THE INFORMATION CONTAINED HEREIN, AND THE SAME IS SUBMITTED SUBJECT TO ERRORS, OMISSIONS, CHANGE OF PRICE, RENTAL OR OTHER CONDITIONS, PRIOR SALE, LEASE OR FINANCING, OR WITHDRAWAL WITHOUT NOTICE, AND OF ANY SPECIAL LISTING CONDITIONS IMPOSED BY OUR PRINCIPALS NO WARRANTIES OR REPRESENTATIONS ARE MADE AS TO THE CONDITIONO OF THE PROPERTY OR ANY HAZARDS CONTAINED THEREIN ARE ANY TO BE IMPLIED.

\$63,017

Median Household

Income

#### MARC RICHTER

Median Net Worth

Commerce Realty Group Licensed Real Estate Brokerage 🍳 347.392.4487

⊠ marcrichter56@gmail.com

- https://creg.nyc/
- 2 77-11 164th Street 2nd Floor

Fresh Meadows, NY 11366